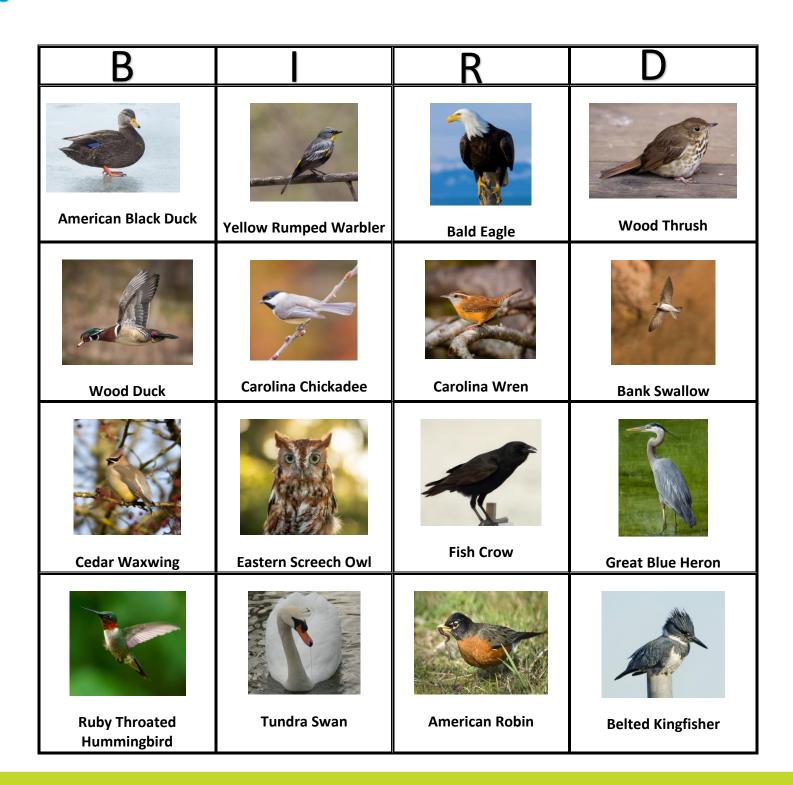

## At A Glance:

Take a moment to discover and learn about the beautiful birds along the Northwest Lancaster County River Trail. A 14-mile recreation trail, the Northwest Lancaster County River Trail passes through 5 municipalities at the northwestern edge of Lancaster County. This trail is filled with different species of birds, along with other creatures. Take a walk along the trail and see if you can spot the all the birds!

## LCSWMA @Home: Bird Bingo